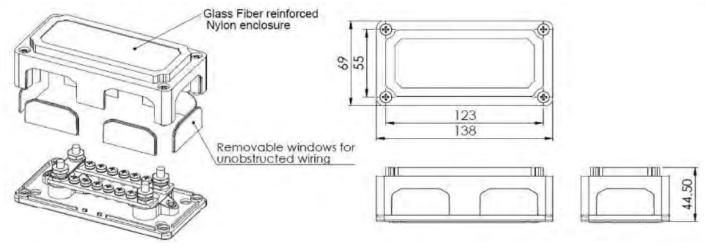

#### Technical Drawing (not to scale)

#### Part No. 0-005-59

Heavy Duty Dual Bus Bar with connecting link, 100 amp, Nickle Plated Brass Bar with 4 stainless steel M6 (1/4") Studs and 12 M4 (5/32") screws.

Nylon Glass Fibre Reinforced insulating base/cover. Rated at 100 amp at 48 volt dc. 6 Removable windows in cover for cable entry. 4 x 5mm recessed mounting holes.

#### **Specification**

Type DC Rating @ 48vdc Bolts Bar Material Base Fixing Weight Dimensions Bus Bar 100A (Max Continuos) 4 x M6 (1/4") & 12 x M4 (5/32") Screws Nickle Plated Brass Reinforced Nylon Glass Fibre 4 x 5mm recessed fixing holes 460g See above