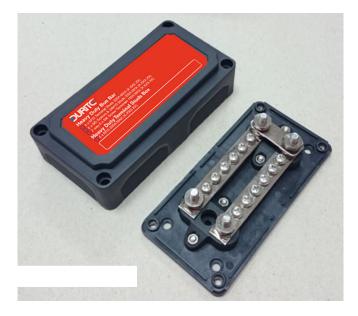

#### Part No. 0-005-59

Heavy Duty Dual Bus Bar with connecting link, 100 amp, Nickle Plated Brass Bar with 4 stainless steel M6 (1/4") Studs and 12 M4 (5/32") screws.

Nylon Glass Fibre Reinforced insulating base/cover. Rated at 100 amp at 48 volt dc. 6 Removable windows in cover for cable entry. 4 x 5mm recessed mounting holes.

#### **Specification**

Type DC Rating @ 48vdc Bolts Bar Material Base Fixing Weight Dimensions Bus Bar 100A (Max Continuos) 4 x M6 (1/4") & 12 x M4 (5/32") Screws Nickle Plated Brass Reinforced Nylon Glass Fibre 4 x 5mm recessed fixing holes 460g See above